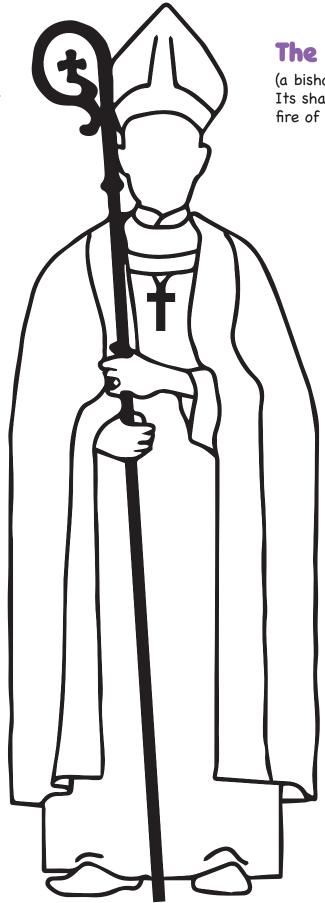

# New bishop colouring sheet

On formal or special occasions, such as at a confirmation, bishops wear special ceremonial clothes, a uniform in a way. Why not colour this in and show us what you would like our new bishop to look like.

#### A pectoral cross

(a long necklace with a large cross to remind the bishop of Jesus every day)

# An episcopal ring

(shows that the bishop has promised themselves to the church and their flock)

## Carries a crozier

(or shepherd's cross. A symbol that the bishop must be a good shepherd)

#### The mitre

(a bishop's ceremonial hat. Its shape represents the fire of the Holy Spirit)

#### A cope

(or cloak to keep them warm.)

## A purple shirt

(purple shows the bishop's authority)