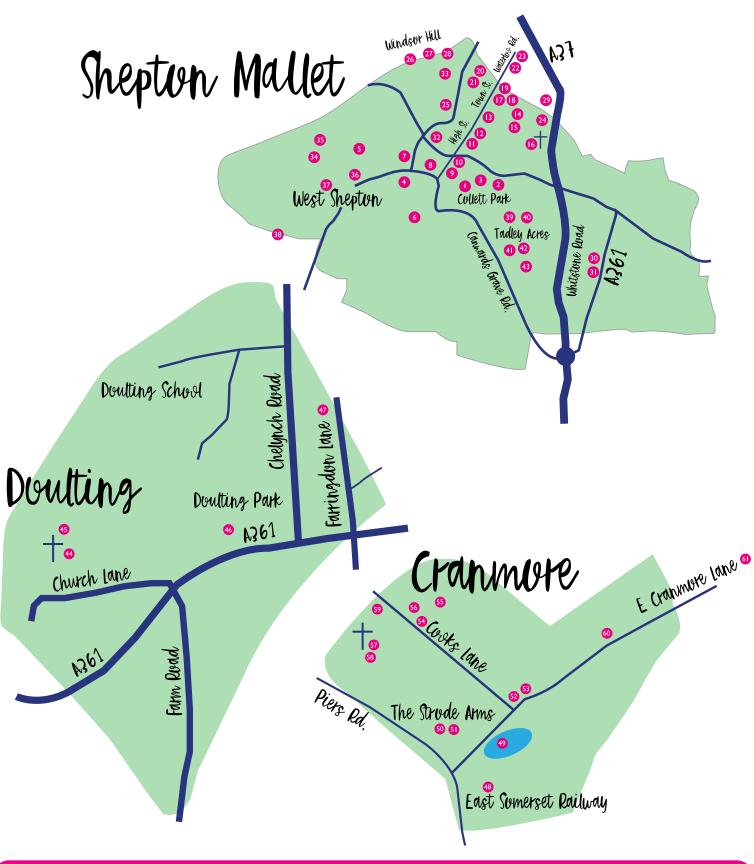

Contact:

| No. | Creature                    | Location                                                                   | $\checkmark$ |
|-----|-----------------------------|----------------------------------------------------------------------------|--------------|
| 21. | Rugged Oil Beetle           | 15 Tipcote Hill, Shepton Mallet BA4 5EQ                                    |              |
| 22. | Yellow Slug                 | 37 Waterloo Road, Shepton Mallet<br>BA4 5HH                                |              |
| 23. | Peacock Butterfly           | I 5 Waterloo Road, Shepton Mallet<br>BA4 5HG                               |              |
| 24. | Green Carpet Moth           | 10 Peter Street, Shepton Mallet BA4 5BL                                    |              |
| 25. | Flat-backed Millipede       | 17 Great Ostry, Shepton Mallet BA4 5TT                                     |              |
| 26. | Common Green<br>Grasshopper | Rock Farm, Windsor Hill Lane,<br>Windsor Hill, BA4 4JE                     |              |
| 27. | Puss Moth                   | Windsor Hills Viaduct path, W3W: flicked.eyeliner.lunged                   |              |
| 28. | Gold-ringed Dragonfly       | Strawberry Line Viaduct Trail, W3W plotter. flattered.pictures             |              |
| 29. | Large Marsh<br>Grasshopper  | 23 Garston Street, Shepton Mallet,<br>BA4 5NW                              |              |
| 30. | 7-Spot Ladybird             | Dobbies, Fosseway Industrial Estate,<br>Mendip Ave, Shepton Mallet BA4 4PE |              |
| 31. | Red-head Cardinal Beetle    | Dobbies, Fosseway Industrial Estate, Mendip<br>Ave, Shepton Mallet BA4 4PE |              |
| 32. | White-tailed Bumblebee      | 16 Commercial Road, Shepton Mallet BA4 5DJ                                 |              |
| 33. | Common Wasp                 | I Pembroke Cottages, Shepton Mallet BA4<br>5HX                             |              |
| 34. | Leopard Slug                | 11 Finch Close, Shepton Mallet BA4 5GA                                     |              |
| 35. | Red Mason Bee               | 19 Society Road, Shepton Mallet BA4 5GF                                    |              |
| 36. | Meadow Brown                | Allways, West Shepton, Shepton Mallet BA4<br>5UH                           |              |
| 37. | Common Mayfly               | 5 Old Wells Road, Shepton Mallet<br>BA4 5XN                                |              |
| 38. | Common Centipede            | Strawberry Line off Old Wells Road, Shepton Mallet, W3W wooden.diets.film  |              |
| 39. | Rose Chafer Beetle          | 3 Abbot Lane, Shepton Mallet BA4 4LT                                       |              |
| 40. | Emperor Dragonfly           | 2 Connock Square, Shepton Mallet                                           |              |

Name:

| No. | Creature                   | location                                                                        | <b>√</b> |
|-----|----------------------------|---------------------------------------------------------------------------------|----------|
| I.  | Hawthorn Shield Bug        | Collett Park, island on the pond,<br>Shepton Mallet, W3W twee.long.limp         |          |
| 2.  | Common Green Lacewing      | 15 Kyte Road, Shepton Mallet BA4 5PJ                                            |          |
| 3.  | Emerald Damselfly          | Shepton Allotments water barrel by fence, W3W interval.meanwhile.flattery       |          |
| 4.  | Tree Bumblebee             | Ib Kingsland Road, Shepton Mallet<br>BA4 5SE                                    |          |
| 5.  | Lesser Water Boatman       | 43 Cornwall Road, Shepton Mallet<br>BA4 5UP                                     |          |
| 6.  | Red Admiral Butterfly      | 14 Compton Road, Shepton Mallet<br>BA4 5QR                                      |          |
| 7.  | Ladybird                   | The Fire Station, Board Cross, Shepton Mallet BA4 5DX                           |          |
| 8.  | Earthworm                  | Ex-Carpet Shop, next to Screwfix, Shepton<br>Mallet, W3W foggy.buzzing.perusing |          |
| 9.  | Black-tailed Skimmer       | Haskins, 64 High Street, Shepton Mallet, W3W wipe.unstated.cassettes            |          |
| 10. | Bloody-nosed Beetle        | Haskins, 64 High Street, Shepton Mallet, W3W scribbled.uses.fakes               |          |
| 11. | Banded Demoiselle          | Anna's Attic, 12 High Street, Shepton Mallet<br>BA4 5AN                         |          |
| 12. | Ruderal Bumblebee          | Shepton Community Bookshop, 15 High Street,<br>Shepton Mallet BA4 5AA           |          |
| 13. | Comma Butterfly            | Art Bank, 13 High Street, Shepton Mallet<br>BA4 5AA                             |          |
| 14. | Gatekeeper Butterfly       | The Library, 2 Market Place, Shepton Mallet BA4 5AZ                             |          |
| 15. | Azure Damselfly            | 10 Market Place, Shepton Mallet<br>BA4 5AZ                                      |          |
| 16. | Common Green<br>Shield Bug | St Peter & St Paul's Church, Peter Street,<br>Shepton Mallet BA4 5BW            |          |
| 17. | Brimstone Butterfly        | Create@#8, 8 Town Street, Shepton Mallet<br>BA4 5BG                             |          |
| 18. | Dung Beetles               | Create@#8, 8 Town Street, Shepton Mallet<br>BA4 5BG                             |          |
| 19. | Yellow Meadow Ant          | Harmony Within, 18 Town Street,<br>Shepton Mallet BA4 5BJ                       |          |
| 20. | Garden Spider              | 20 Tipcote Hill, Shepton Mallet BA4 5EQ                                         |          |

| No. | Creature                | Location                                                                | <b>✓</b> |
|-----|-------------------------|-------------------------------------------------------------------------|----------|
| 41. | Raft Spider             | 19 Bourke Road, Shepton Mallet BA4 4FS                                  |          |
| 42. | Glow Worm               | Flat 6, 33 Bourke Road, Shepton Mallet BA4<br>4FW                       |          |
| 43. | Shrill Carder Bee       | 4 Ash Grove, Shepton Mallet BA4 4DP                                     |          |
| 44. | Elephant Hawk Moth      | Inside St Aldhelm's Church, Doulting<br>BA4 5QE                         |          |
| 45. | Small Magpie Moth       | Fig Tree Cottage, School Lane,<br>Doulting BA4 4QE                      |          |
| 46. | Orange-Tip Butterfly    | Doulting Park, BA4 4QA                                                  |          |
| 47. | Marmalade Hoverfly      | Westholme, Farrington Lane, Doulting, BA4<br>4RG                        |          |
| 48  | Garden Snail            | East Somerset Railway, Cranmore BA4 4QP                                 |          |
| 49. | Brown Hawker Dragonfly  | Cranmore Pond Fountain Island, Cranmore BA4 4QL                         |          |
| 50. | Large Red Damselfly     | Inside Strode Arms, East Cranmore Lane,<br>Cranmore BA4 4QJ             |          |
| 51. | Common Pond Skater      | Outside Strode Arms, East Cranmore Lane,<br>Cranmore, BA4 4QJ           |          |
| 52. | Cinnabar Moth           | Cranmore Memorial Hall Porch, 3 East<br>Cranmore Lane, Cranmore BA4 4QJ |          |
| 53. | Red-Tailed Bumblebee    | Cranmore & Doulting Pre-School, East<br>Cranmore Lane, Cranmore BA4 4QJ |          |
| 54. | Common Earwig           | 18 Crane Cottages, Cook's Lane, Cranmore<br>BA4 4RH                     |          |
| 55. | White Ermine Moth       | 31 Crane Cottages, Cook's Lane, Cranmore<br>BA4 4QW                     |          |
| 56. | Common Blue Damselfly   | Jill's Close Park, Cook's Lane, Cranmore BA4<br>4QJ                     |          |
| 57. | Marbled White Butterfly | Inside St Bartholomew's Church, Cook's Lane,<br>Cranmore BA4 4QJ        |          |
| 58. | Broad-bodied Chaser     | St Bartholomew's Church Tower, Cook's Lane,<br>Cranmore BA4 4QJ         |          |
| 59  | Green Hair-Streak       | 12 Martin's Paddock, Cranmore BA4 4QY                                   |          |
| 60. | Large Blue Butterfly    | 12a Crane Cottages, West Cranmore BA4<br>4QN                            |          |
| 61. | White-lipped Snail      | Top of All Hallows School drive BA4 4SF,W3W prevented.property.many     |          |

## Welcome to the Eco-Arts Trail!

With 60 colourful creatures to discover, how many can you click and tick?! Can you complete the full set for a prize?! Each has a QR code nearby to scan for competition entry and more info, accessible from the path, so please don't enter gardens or climb walls or fences.