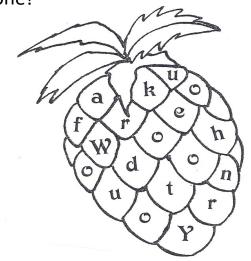

## Young Church Mag

**Harvest Special** 

Thank you, Lord God, for harvest

The pineapple has all the letters of **we thank you for our food** except one. <u>Spot</u> the missing one!

Help the farmer get the corn through the maze to the barn.