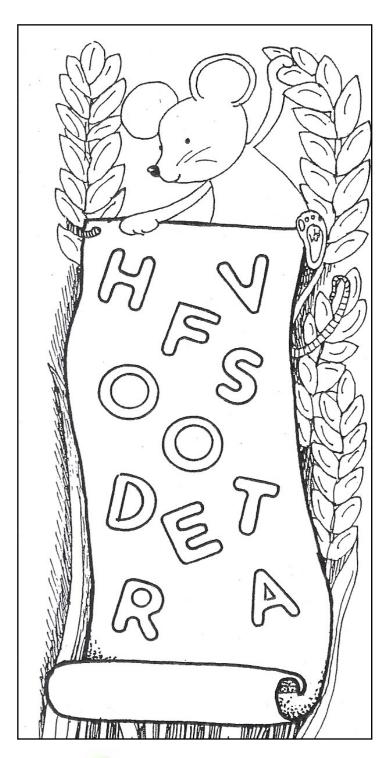

Colour in the seven letters of **HARVEST** What word is left over?

Autumn days when the grass is jewelled
And the silk inside a chestnut shell,
Jet planes meeting in the air to be refuelled,
All these things I love so well
So I mustn't forget,
No, I mustn't forget,
To say a great big thank you,
I mustn't forget.