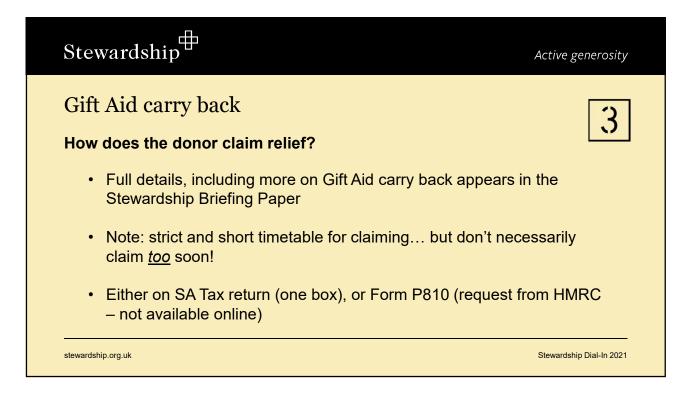

|--------------------------|
| Companies House has changed their requirements for signatures<br>They now accept:                                      | 2                        |
| <ul> <li>Digital signatures (eg DocuSign)</li> <li>Fonts typed in (must also – separately – print the name)</li> </ul> |                          |
| <ul><li>Images pasted in</li><li>Original</li></ul>                                                                    |                          |
| <ul> <li>Rubber stamp</li> <li>Company seal</li> </ul>                                                                 |                          |
| Thumb / finger print  stewardship.org.uk                                                                               | Stewardship Dial-In 2021 |















































































stewardship.org.uk

Stewardship Dial-In 2021