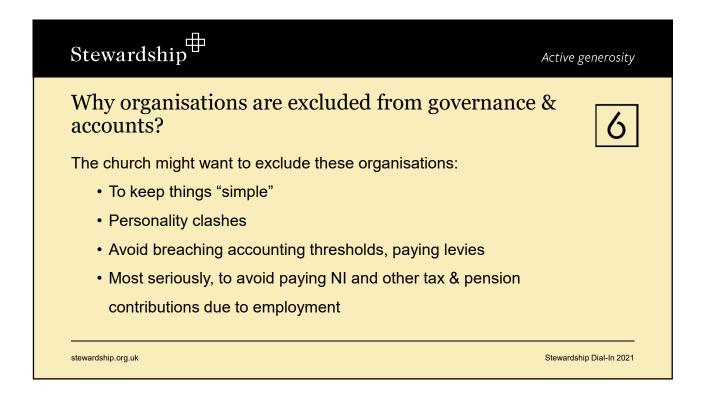

panies House has changed their requirements for signatures<br>They now accept:                                      | 2                        |
| <ul> <li>Digital signatures (eg DocuSign)</li> <li>Fonts typed in (must also – separately – print the name)</li> </ul> |                          |
| <ul><li>Images pasted in</li><li>Original</li></ul>                                                                    |                          |
| <ul> <li>Rubber stamp</li> <li>Company seal</li> </ul>                                                                 |                          |
| Thumb / finger print  stewardship.org.uk                                                                               | Stewardship Dial-In 2021 |















































































stewardship.org.uk

Stewardship Dial-In 2021