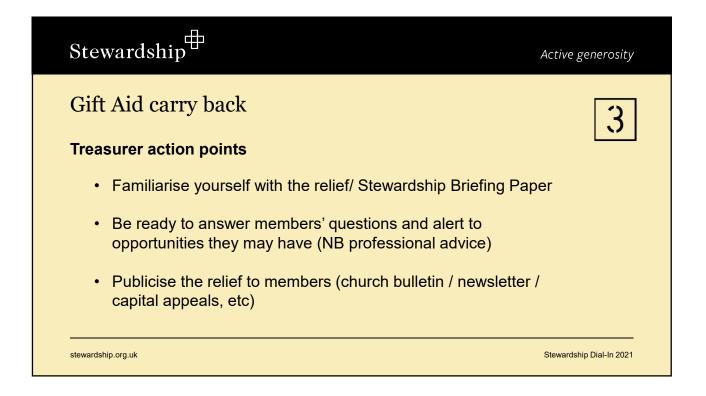

-------------------------|
| Companies House has changed their requirements for signatures<br>They now accept:                                      | 2                        |
| <ul> <li>Digital signatures (eg DocuSign)</li> <li>Fonts typed in (must also – separately – print the name)</li> </ul> |                          |
| <ul><li>Images pasted in</li><li>Original</li></ul>                                                                    |                          |
| <ul> <li>Rubber stamp</li> <li>Company seal</li> </ul>                                                                 |                          |
| Thumb / finger print  stewardship.org.uk                                                                               | Stewardship Dial-In 2021 |















































































stewardship.org.uk

Stewardship Dial-In 2021