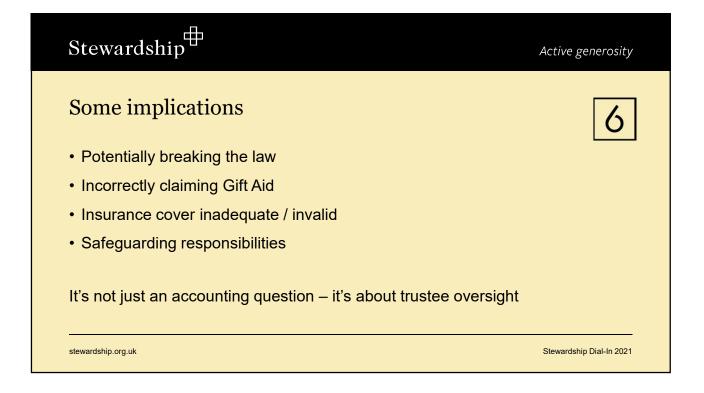

nies House has changed their requirements for signatures<br>They now accept:                                      | 2                        |
| <ul> <li>Digital signatures (eg DocuSign)</li> <li>Fonts typed in (must also – separately – print the name)</li> </ul> |                          |
| <ul><li>Images pasted in</li><li>Original</li></ul>                                                                    |                          |
| <ul> <li>Rubber stamp</li> <li>Company seal</li> </ul>                                                                 |                          |
| Thumb / finger print  stewardship.org.uk                                                                               | Stewardship Dial-In 2021 |















































































stewardship.org.uk

Stewardship Dial-In 2021