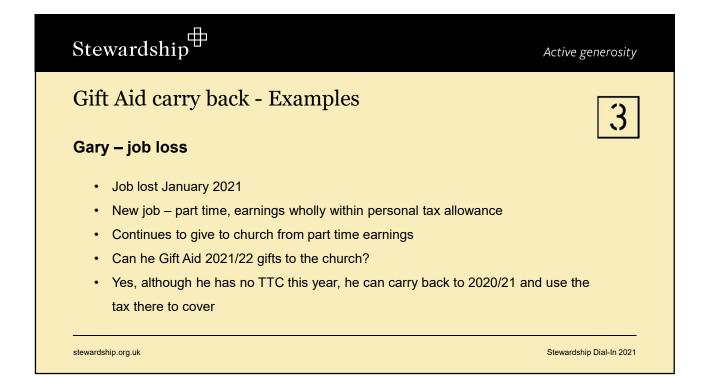

----|--------------------------|
| Companies House has changed their requirements for signatures<br>They now accept:                                      | 2                        |
| <ul> <li>Digital signatures (eg DocuSign)</li> <li>Fonts typed in (must also – separately – print the name)</li> </ul> |                          |
| <ul><li>Images pasted in</li><li>Original</li></ul>                                                                    |                          |
| <ul> <li>Rubber stamp</li> <li>Company seal</li> </ul>                                                                 |                          |
| Thumb / finger print  stewardship.org.uk                                                                               | Stewardship Dial-In 2021 |















































































stewardship.org.uk

Stewardship Dial-In 2021