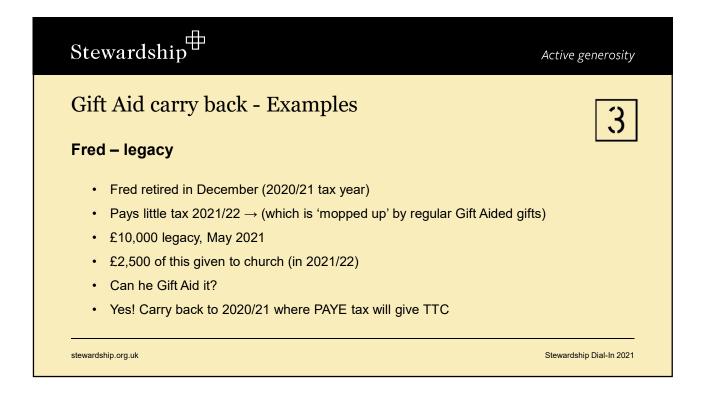

--------|--------------------------|
| Companies House has changed their requirements for signatures<br>They now accept:                                      | 2                        |
| <ul> <li>Digital signatures (eg DocuSign)</li> <li>Fonts typed in (must also – separately – print the name)</li> </ul> |                          |
| <ul><li>Images pasted in</li><li>Original</li></ul>                                                                    |                          |
| <ul> <li>Rubber stamp</li> <li>Company seal</li> </ul>                                                                 |                          |
| Thumb / finger print  stewardship.org.uk                                                                               | Stewardship Dial-In 2021 |















































































stewardship.org.uk

Stewardship Dial-In 2021