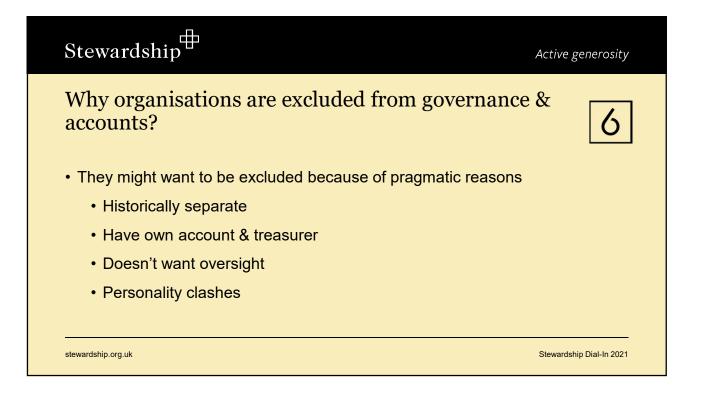

ompanies House has changed their requirements for signatures<br>They now accept:                                      | 2                        |
| <ul> <li>Digital signatures (eg DocuSign)</li> <li>Fonts typed in (must also – separately – print the name)</li> </ul> |                          |
| <ul><li>Images pasted in</li><li>Original</li></ul>                                                                    |                          |
| <ul> <li>Rubber stamp</li> <li>Company seal</li> </ul>                                                                 |                          |
| Thumb / finger print  stewardship.org.uk                                                                               | Stewardship Dial-In 2021 |















































































stewardship.org.uk

Stewardship Dial-In 2021