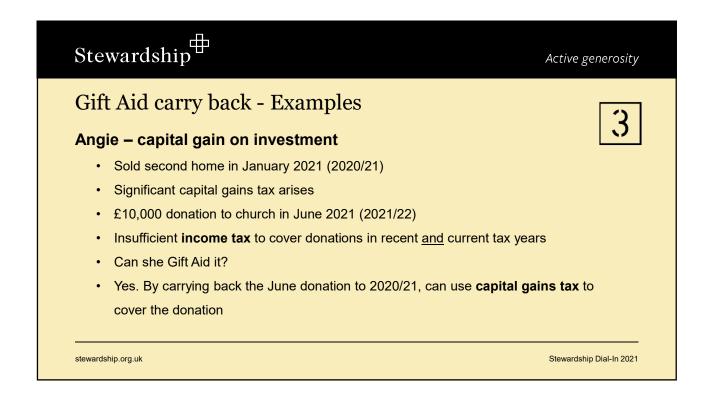

------|--------------------------|
| Companies House has changed their requirements for signatures<br>They now accept:                                      | 2                        |
| <ul> <li>Digital signatures (eg DocuSign)</li> <li>Fonts typed in (must also – separately – print the name)</li> </ul> |                          |
| <ul><li>Images pasted in</li><li>Original</li></ul>                                                                    |                          |
| <ul> <li>Rubber stamp</li> <li>Company seal</li> </ul>                                                                 |                          |
| Thumb / finger print  stewardship.org.uk                                                                               | Stewardship Dial-In 2021 |















































































stewardship.org.uk

Stewardship Dial-In 2021