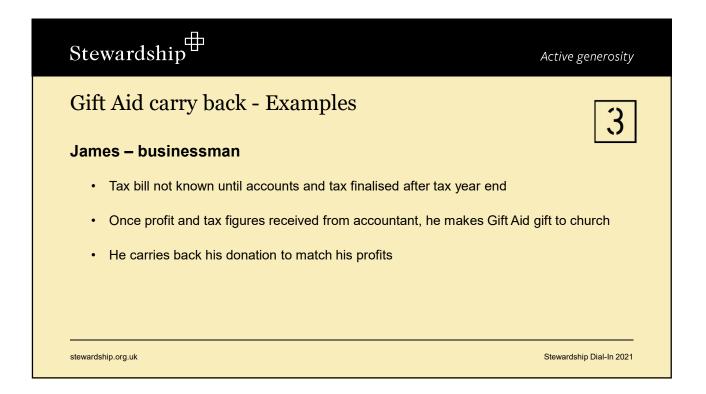

----------|--------------------------|
| Companies House has changed their requirements for signatures<br>They now accept:                                      | 2                        |
| <ul> <li>Digital signatures (eg DocuSign)</li> <li>Fonts typed in (must also – separately – print the name)</li> </ul> |                          |
| <ul><li>Images pasted in</li><li>Original</li></ul>                                                                    |                          |
| <ul> <li>Rubber stamp</li> <li>Company seal</li> </ul>                                                                 |                          |
| Thumb / finger print  stewardship.org.uk                                                                               | Stewardship Dial-In 2021 |















































































stewardship.org.uk

Stewardship Dial-In 2021