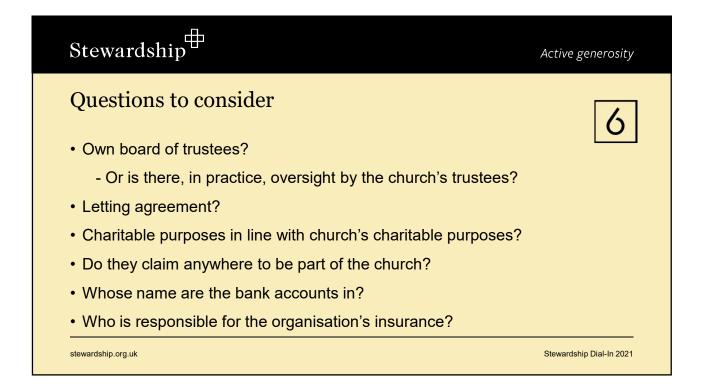

es House has changed their requirements for signatures<br>They now accept:                                      | 2                        |
| <ul> <li>Digital signatures (eg DocuSign)</li> <li>Fonts typed in (must also – separately – print the name)</li> </ul> |                          |
| <ul><li>Images pasted in</li><li>Original</li></ul>                                                                    |                          |
| <ul> <li>Rubber stamp</li> <li>Company seal</li> </ul>                                                                 |                          |
| Thumb / finger print  stewardship.org.uk                                                                               | Stewardship Dial-In 2021 |















































































stewardship.org.uk

Stewardship Dial-In 2021