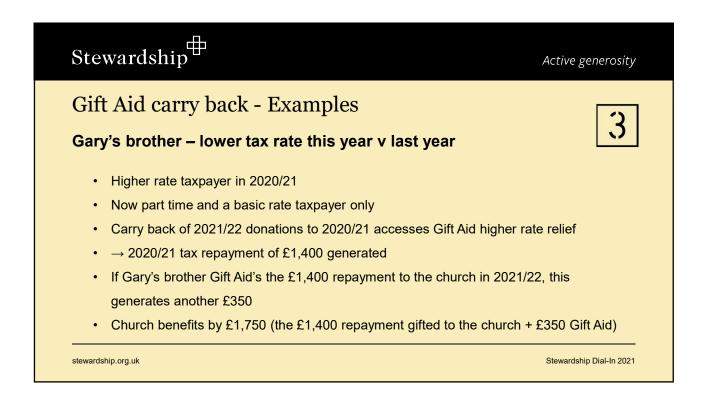

--|--------------------------|
| Companies House has changed their requirements for signatures<br>They now accept:                                      | 2                        |
| <ul> <li>Digital signatures (eg DocuSign)</li> <li>Fonts typed in (must also – separately – print the name)</li> </ul> |                          |
| <ul><li>Images pasted in</li><li>Original</li></ul>                                                                    |                          |
| <ul> <li>Rubber stamp</li> <li>Company seal</li> </ul>                                                                 |                          |
| Thumb / finger print  stewardship.org.uk                                                                               | Stewardship Dial-In 2021 |















































































stewardship.org.uk

Stewardship Dial-In 2021